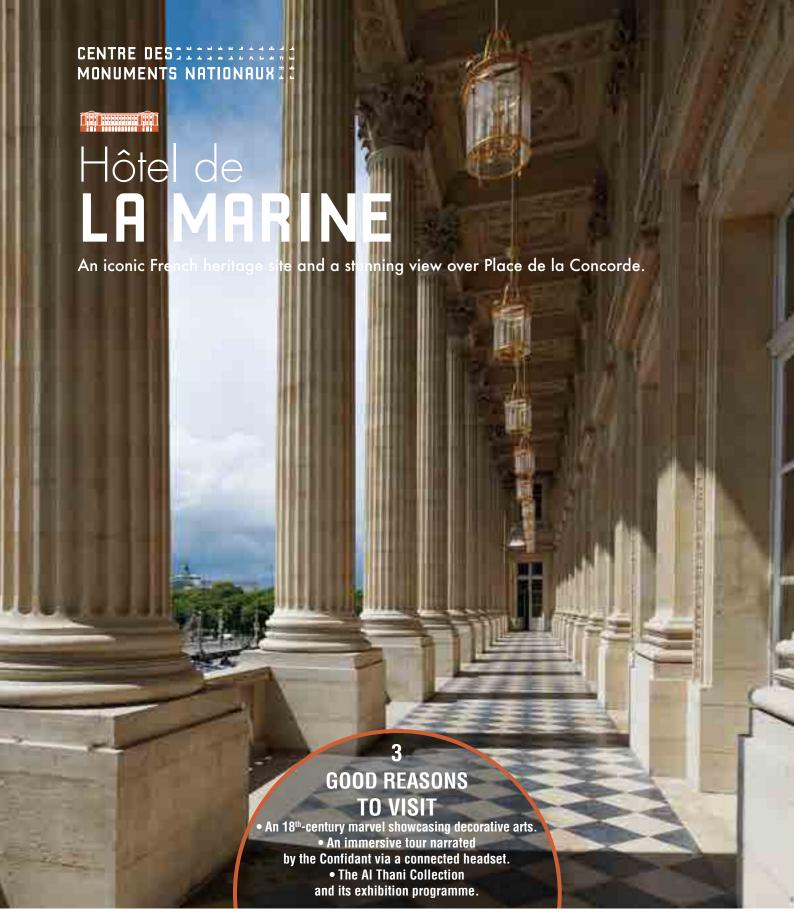

The Hôtel de la Marine was originally the home of the Garde-Meuble de la Couronne, the forerunner to the Mobilier National, and later became the headquarters of the French Navy.

The monument has borne witness to many of the changes that have taken place in France, from the days of royalty to the present day. Visitors have the opportunity to take an immersive tour of the Intendant's lavish and fully refurnished living quarters, along with the reception rooms leading out to the loggia overlooking the Place de la Concorde. A rotating selection masterpieces of the Al